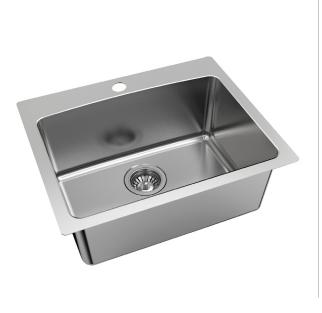

# Nugleam<sup>™</sup> 35L Utility Sink

### Bowl:

- / 35L bowl with centre taphole
- / 304 stainless steel bowl with 25mm internal corner radius
- / 90mm stainless steel basket waste
- / Minimalist style with flat edge design