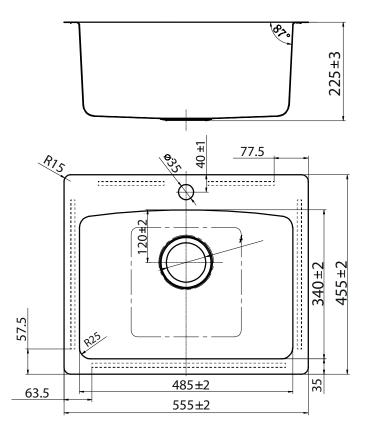

## **Overall Dimensions:**

555 L x 455 W x 225mm D

### Bowl:

- / 35L bowl with centre taphole
- / 304 stainless steel bowl with 25mm internal corner radius
- / 90mm stainless steel basket waste
- / Minimalist style with flat edge design